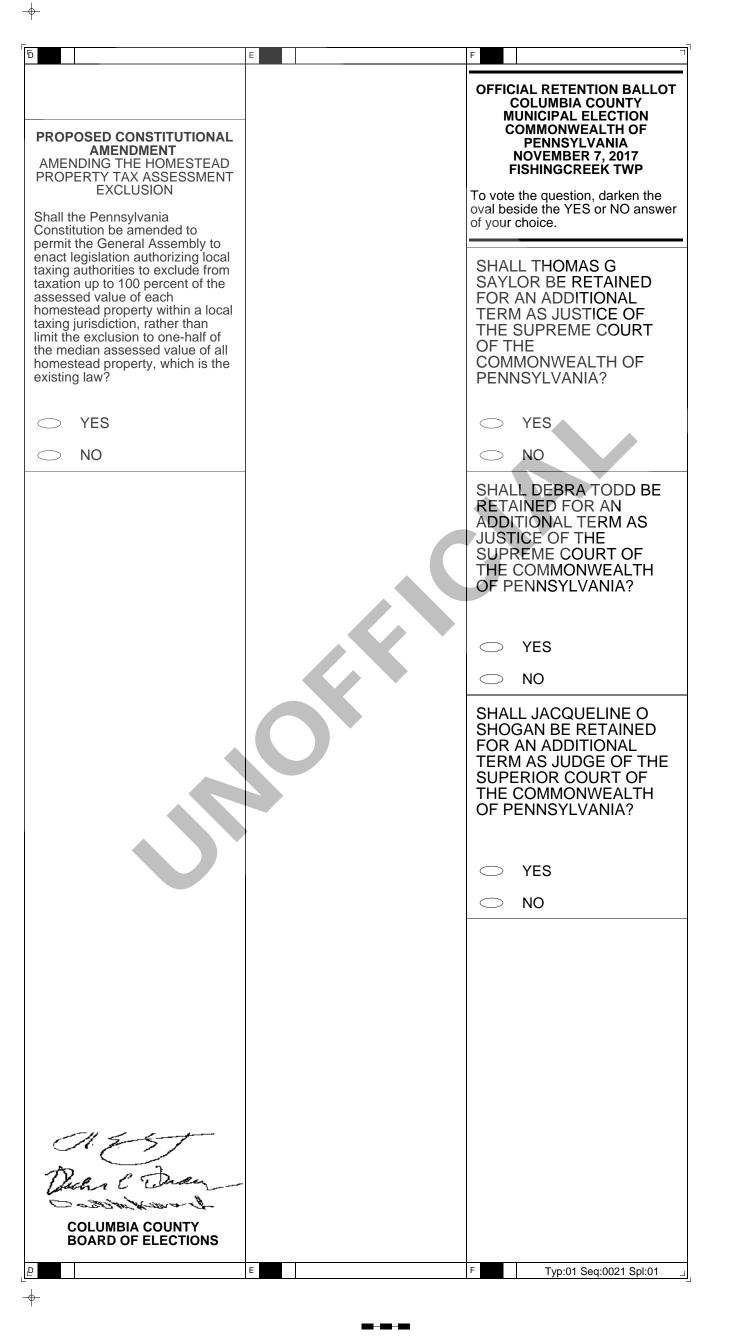

,                                                                                        |                         |                                                                          |          |                                                            |  |  |  |  |
|    | <u>A</u>                                                                                                                                                                                                                           |                                                                                          | В                       |                                                                          | С        | Typ:01 Seq:0021 Spl:01                                     |  |  |  |  |

\_\_\_

L



| 1 | Ā                                                                                                                                        | FRANKLIN TWP                                                    | В                       |                                                                                                    | С        |                                                                  |  |
|---|------------------------------------------------------------------------------------------------------------------------------------------|-----------------------------------------------------------------|-------------------------|----------------------------------------------------------------------------------------------------|----------|-------------------------------