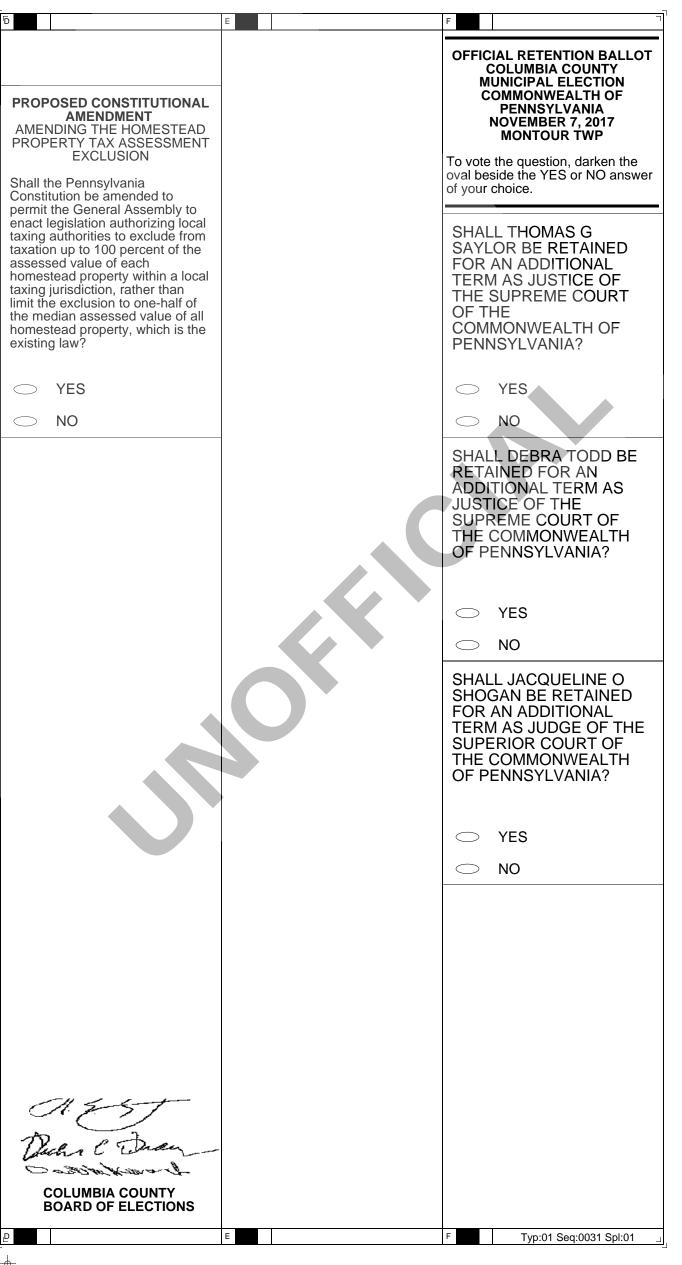

|                                                            |            |                                                                         |  |  |  |
| A                                                                                                                                                                                                                           |                                                                                                                        | В                                                                                                                  | 7,4,2.0 / 012503-                                          | C Election | Typ:01 Seq:0031 Spl:01                                                  |  |  |  |

<del>-</del>



|    |   | Ā                                      | MOUNT PLEASANT TWP                                                                                                               | В                        |                                                                                                                               | С    | _                                                                                                        |
|----|---|----------------------------------------|----------------------------------------------------------------------------------------------------------------------------------|--------------------------|-------------------------------------------------------------------------------------------------------------------------------|------|--